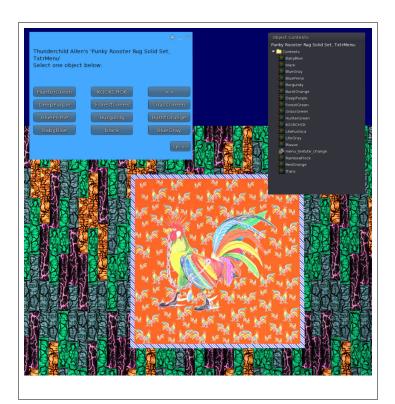

# PUNKY ROOSTER RUGS, SOLID TEXTURES MENU SET

These are solid colored backgrounds rugs. They are on a basic prim.

One of the rugs has a selection menu so you can choose the rug you want at any time.

Multiple smaller Punky Roosters in the background and one large punky rooster in the middle. A edge board design frames in the rug. The rug can be stretched to larger or smaller sizes.

## **FEATURES**

- Prim with menu for selections.
- Artwork images inside canvas

Copyable products can be redelivered. If you lose your items, both the SL Marketplace and CasperVend systems can redeliver your purchase.